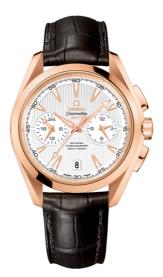

# SEAMASTER

AQUA TERRA 150M 43 MM, RED GOLD ON LEATHER STRAP Reference: 231.53.43.52.02.001

### MOVEMENT

Calibre: Omega 9615

Self-winding chronograph movement with GMT/second time zone function, column wheel mechanism and Co-Axial escapement. Silicon balance spring on free sprungbalance, twin barrels mounted in series, automatic winding in both directions. Central hour, minute and chronograph seconds hands, small seconds and GMT hands, and 12hour and 60-minute recorders. Rotor and balance bridge in 18K red gold and luxury finish with Geneva waves in arabesque.

#### WATCH CASE & DIAL

Case: Red gold Case Diameter: 43 mm Between lugs: 21 mm Lug to lug: 51.40 mm Thickness: 17.0 mm Dial Colour: Silver Total product weight (Approx.): 173 g

## STRAP

Strap type: Leather strap Strap color: Blue Strap surface: Alligator leather Strap underside: Non-grained calf leather Buckle type: Foldover clasp Buckle material: Red gold

### FEATURES

Chronograph, chronometer, date, screw-in crown, small seconds, transparent caseback, time zone function