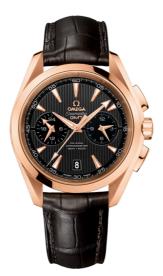

# SEAMASTER

AQUA TERRA 150M 43 MM, RED GOLD ON LEATHER STRAP Reference: 231.53.43.52.06.001

### MOVEMENT

Calibre: Omega 9615

Self-winding chronograph movement with GMT/second time zone function, column wheel mechanism and Co-Axial escapement. Silicon balance spring on free sprungbalance, twin barrels mounted in series, automatic winding in both directions. Central hour, minute and chronograph seconds hands, small seconds and GMT hands, and 12hour and 60-minute recorders. Rotor and balance bridge in 18K red gold and luxury finish with Geneva waves in arabesque.

### WATCH CASE & DIAL

Case: Red gold Case Diameter: 43 mm Between lugs: 21 mm Lug to lug: 51.40 mm Thickness: 17.0 mm Dial Colour: Grey Total product weight (Approx.): 171 g

# STRAP

Strap type: Leather strap Strap color: Blue Strap surface: Alligator leather Strap underside: Non-grained calf leather Buckle type: Foldover clasp Buckle material: Red gold

## FEATURES

Chronograph, chronometer, date, screw-in crown, small seconds, transparent caseback, time zone function