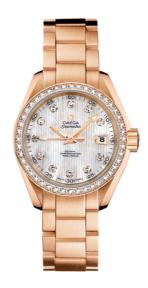

### **SEAMASTER**

AQUA TERRA 150M 30 MM, RED GOLD ON RED GOLD Reference: 231.55.30.20.55.001

#### MOVEMENT

Calibre: Omega 8521

Self-winding movement with Co-Axial escapement. Free sprung-balance system with silicon balance-spring. Automatic winding in both directions. Oscillating mass and balance bridge in 18 Ct red gold. Luxury finish with exclusive Geneva waves in arabesque.

### WATCH CASE & DIAL

Case: Red gold

Case Diameter: 30 mm Between lugs: 14 mm Lug to lug: 36.00 mm Thickness: 12.4 mm Dial Colour: White

Total product weight (Approx.): 143 g

## **BRACELET**

Material: Red gold

Type of Clasp: Butterfly clasp

### **FEATURES**

Chronometer, date, diamonds, screw-in crown,

transparent caseback