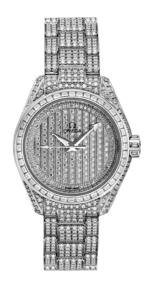

#### **SEAMASTER**

AQUA TERRA 150M 30 MM, WHITE GOLD ON WHITE GOLD

Reference: 231.55.30.20.99.002

### WATCH CASE & DIAL

Case: White gold Case Diameter: 30 mm Dial Colour: White

#### **BRACELET**

Material: White gold

## **FEATURES**

Chronometer, diamonds, transparent caseback