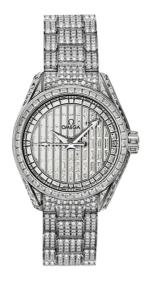

#### **SEAMASTER**

AQUA TERRA 150M 30 MM, WHITE GOLD ON WHITE GOLD

Reference: 231.55.30.20.99.003

### WATCH CASE & DIAL

Case: White gold
Case Diameter: 30 mm
Dial Colour: White

#### **BRACELET**

Material: White gold

## **FEATURES**

Chronometer, diamonds, transparent caseback