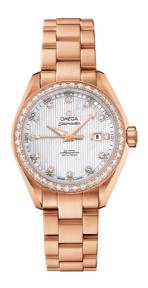

## **SEAMASTER**

AQUA TERRA 150M 34 MM, RED GOLD ON RED GOLD Reference: 231.55.34.20.55.002

## WATCH CASE & DIAL

Case: Red gold

Case Diameter: 34 mm Between lugs: 16 mm Thickness: 12.6 mm Dial Colour: White

Total product weight (Approx.): 166 g

#### **BRACELET**

Material: Red gold

Type of Clasp: Butterfly clasp

#### **FEATURES**

Chronometer, date, diamonds, screw-in crown, transparent caseback