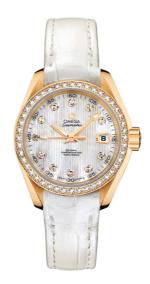

## **SEAMASTER**

AQUA TERRA 150M 30 MM, YELLOW GOLD ON LEATHER STRAP

Reference: 231.58.30.20.55.002

#### WATCH CASE & DIAL

Case: Yellow gold
Case Diameter: 30 mm
Between lugs: 14 mm
Lug to lug: 36.00 mm
Dial Colour: White

Total product weight (Approx.): 74 g

#### **STRAP**

Strap type: Leather strap Strap color: White

Strap surface: Alligator leather

Strap underside: Non-grained calf leather

Buckle type: Foldover clasp Buckle material: Yellow gold

#### **FEATURES**

Chronometer, date, diamonds, screw-in crown, transparent caseback