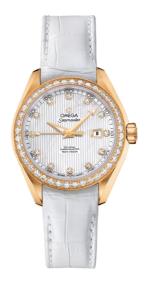

## **SEAMASTER**

AQUA TERRA 150M 34 MM, YELLOW GOLD ON LEATHER STRAP

Reference: 231.58.34.20.55.001

## WATCH CASE & DIAL

Case: Yellow gold
Case Diameter: 34 mm
Between lugs: 16 mm
Thickness: 12.6 mm
Dial Colour: White

Total product weight (Approx.): 88 g

#### **STRAP**

Strap type: Leather strap Strap color: White

Strap surface: Alligator leather

Strap underside: Non-grained calf leather

Buckle type: Foldover clasp Buckle material: Yellow gold