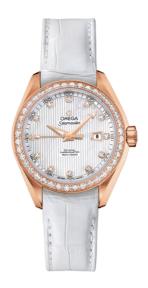

## **SEAMASTER**

AQUA TERRA 150M 34 MM, RED GOLD ON LEATHER STRAP

Reference: 231.58.34.20.55.002

## WATCH CASE & DIAL

Case: Red gold

Case Diameter: 34 mm Between lugs: 16 mm Thickness: 12.6 mm Dial Colour: White

Total product weight (Approx.): 86 g

#### **STRAP**

Strap type: Leather strap

Strap color: White

Strap surface: Alligator leather

Strap underside: Non-grained calf leather

Buckle type: Foldover clasp Buckle material: Red gold

#### **FEATURES**

Chronometer, date, diamonds, screw-in crown, transparent caseback