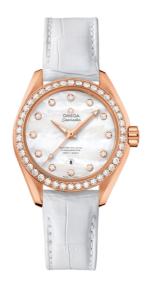

### **SEAMASTER**

AQUA TERRA 150M 34 MM, SEDNA<sup>TM</sup> GOLD ON LEATHER STRAP

Reference: 231.58.34.20.55.003

## WATCH CASE & DIAL

Case: Sedna™ gold Case Diameter: 34 mm Between lugs: 16 mm Dial Colour: White

### **BRACELET**

Material: Leather strap Strap color: White

Buckle type: Foldover clasp Buckle material: Sedna<sup>TM</sup> Gold

#### **FEATURES**

Anti-magnetic, chronometer, date, diamonds, screw-in crown, transparent caseback