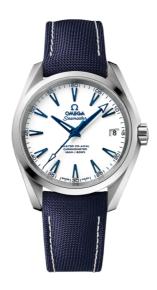

### GOODPLANET

**SEAMASTER** 

AQUA TERRA 150M

38.5 MM, TITANIUM ON COATED NYLON FABRIC STRAP

Reference: 231.92.39.21.04.001

## WATCH CASE & DIAL

Case: Titanium

Case Diameter: 38.5 mm
Between lugs: 19 mm
Lug to lug: 45.50 mm
Thickness: 12.8 mm
Dial Colour: White

Total product weight (Approx.): 64 g

#### **STRAP**

Strap type: Coated nylon fabric strap

Strap color: Blue

Strap surface: Reinforced fabric

Strap underside: Non-grained calf leather

Buckle type: Foldover clasp Buckle material: Titanium