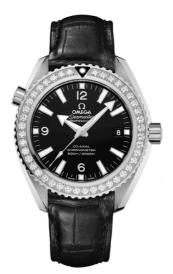

# SEAMASTER

PLANET OCEAN 600M 42 MM, STEEL ON LEATHER STRAP Reference: 232.18.42.21.01.001

#### WATCH CASE & DIAL

Case: Steel Case Diameter: 42 mm Between lugs: 20 mm Thickness: 15.8 mm Dial Colour: Black Total product weight (Approx.): 114 g

### STRAP

Strap type: Leather strap Strap color: Black Strap surface: Alligator leather Strap underside: Non-grained calf leather Buckle type: Foldover clasp Buckle material: Stainless steel

# **FEATURES**

Chronometer, date, diamonds, helium escape valve, screw-in crown, transparent caseback, unidirectional rotating bezel, time zone function