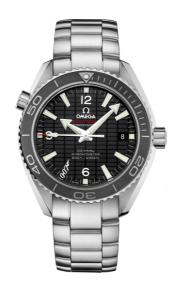

#### **SEAMASTER**

PLANET OCEAN 600M 42 MM, STEEL ON STEEL

Reference: 232.30.42.21.01.004

## WATCH CASE & DIAL

Case: Steel

Case Diameter: 42 mm Between lugs: 20 mm Dial Colour: Black

## **BRACELET**

Material: Steel

#### **FEATURES**

Chronometer, date, helium escape valve, limited edition (0), screw-in crown, transparent caseback, unidirectional rotating bezel