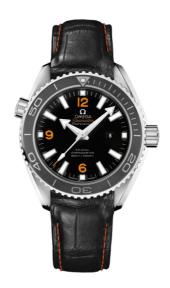

# **SEAMASTER**

PLANET OCEAN 600M 37.5 MM, STEEL ON LEATHER STRAP

Reference: 232.33.38.20.01.002

# WATCH CASE & DIAL

Case: Steel

Case Diameter: 37.5 mm Between lugs: 18 mm Lug to lug: 43.50 mm Dial Colour: Black

Total product weight (Approx.): 87 g

### **STRAP**

Strap type: Leather strap

Strap color: Black

Strap surface: Alligator leather

Strap underside: Non-grained calf leather

Buckle type: Foldover clasp Buckle material: Stainless steel

## **FEATURES**

Chronometer, date, helium escape valve, screw-in crown, transparent caseback, unidirectional rotating bezel