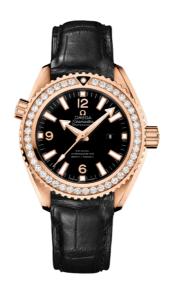

## **SEAMASTER**

PLANET OCEAN 600M 37.5 MM, RED GOLD ON LEATHER STRAP

Reference: 232.58.38.20.01.001

## WATCH CASE & DIAL

Case: Red gold

Case Diameter: 37.5 mm Between lugs: 18 mm Lug to lug: 43.50 mm Dial Colour: Black

Total product weight (Approx.): 127 g

#### **STRAP**

Strap type: Leather strap

Strap color: Black

Strap surface: Alligator leather

Strap underside: Non-grained calf leather

Buckle type: Foldover clasp Buckle material: Red gold

#### **FEATURES**

Chronometer, date, diamonds, helium escape valve, screw-in crown, unidirectional rotating bezel