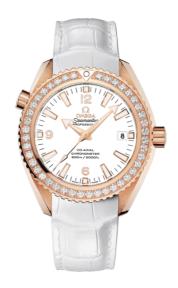

### **SEAMASTER**

PLANET OCEAN 600M 42 MM, RED GOLD ON LEATHER STRAP

Reference: 232.58.42.21.04.001

#### MOVEMENT

Calibre: Omega 8501

Self-winding movement with Co-Axial escapement. Free sprung-balance, 2 barrels mounted in series, automatic winding in both directions. Oscillating mass and balance bridge in red gold. Luxury finish with exclusive Geneva waves in arabesque.

## WATCH CASE & DIAL

Case: Red gold

Case Diameter: 42 mm Between lugs: 20 mm Dial Colour: White

### **BRACELET**

Material: Leather strap Strap color: White

Buckle type: Foldover clasp Buckle material: Red gold

#### **FEATURES**

Chronometer, date, diamonds, helium escape valve, screw-in crown, transparent caseback, unidirectional rotating bezel, time zone function