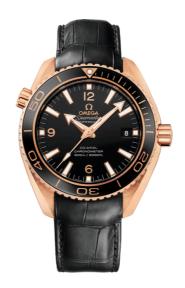

# **SEAMASTER**

PLANET OCEAN 600M 42 MM, RED GOLD ON LEATHER STRAP

Reference: 232.63.42.21.01.001

### MOVEMENT

Calibre: Omega 8501

Self-winding movement with Co-Axial escapement. Free sprung-balance, 2 barrels mounted in series, automatic winding in both directions. Oscillating mass and balance bridge in red gold. Luxury finish with exclusive Geneva waves in arabesque.

### WATCH CASE & DIAL

Case: Red gold

Case Diameter: 42 mm Between lugs: 20 mm Thickness: 15.8 mm Dial Colour: Black

Total product weight (Approx.): 157 g

#### **STRAP**

Strap type: Leather strap

Strap color: Black

Strap surface: Alligator leather

Strap underside: Non-grained calf leather

Buckle type: Foldover clasp Buckle material: Red gold

#### **FEATURES**

Chronometer, date, helium escape valve, screw-in crown, transparent caseback, unidirectional rotating bezel, time zone function