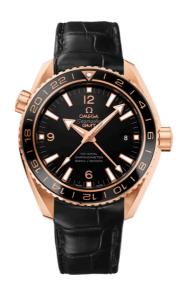

#### **SEAMASTER**

PLANET OCEAN 600M 43.5 MM, RED GOLD ON LEATHER STRAP

Reference: 232.63.44.22.01.001

# WATCH CASE & DIAL

Case: Red gold

Case Diameter: 43.5 mm
Between lugs: 21 mm
Lug to lug: 49.20 mm
Thickness: 17.3 mm
Dial Colour: Black

Total product weight (Approx.): 180 g

# **STRAP**

Strap type: Leather strap

Strap color: Black

Strap surface: Alligator leather

Strap underside: Non-grained calf leather

Buckle type: Foldover clasp Buckle material: Orange gold