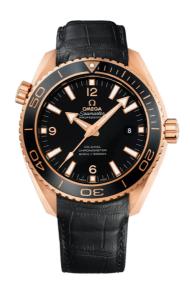

### **SEAMASTER**

PLANET OCEAN 600M 45.5 MM, RED GOLD ON LEATHER STRAP

Reference: 232.63.46.21.01.001

## WATCH CASE & DIAL

Case: Red gold

Case Diameter: 45.5 mm Between lugs: 22 mm Dial Colour: Black

### **BRACELET**

Material: Leather strap

Strap color: Black

Buckle type: Foldover clasp Buckle material: Red gold

#### **FEATURES**

Chronometer, date, helium escape valve, screw-in crown, transparent caseback, unidirectional

rotating bezel, time zone function