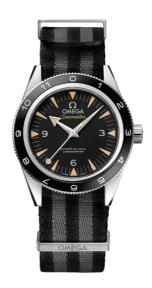

# "SPECTRE" LIMITED EDITION

**SEAMASTER** 

SEAMASTER 300

41 MM, STEEL ON NATO STRAP Reference: 233.32.41.21.01.001

## MOVEMENT

Calibre: Omega 8400

Self-winding movement with Co-Axial escapement. Resistant to magnetic fields greater than 15,000 gauss. Free sprung-balance with silicon balance spring, two barrels mounted in series, automatic winding in both directions. Bridges and the oscillating weight are decorated with exclusive Geneva waves in arabesque.

# **CRYSTAL**

Domed, scratch-resistant sapphire crystal with antireflective treatment inside

#### WATER RESISTANCE

30 bar (300 metres / 1000 feet)

# WATCH CASE & DIAL

Case: Steel

Case Diameter: 41 mm Between lugs: 21 mm Dial Colour: Black

# **BRACELET**

Material: NATO strap Strap color: Multicolore Buckle type: Pin buckle

Buckle material: Stainless steel

### **FEATURES**

Anti-magnetic, bi-directional rotating bezel, chronometer, limited edition (0), screw-in crown, transparent caseback, time zone function