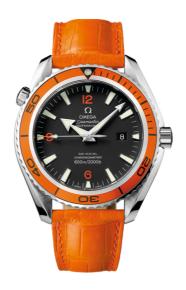

### **SEAMASTER**

PLANET OCEAN 600M 45.5 MM, STEEL ON LEATHER STRAP

Reference: 2908.50.38

## WATCH CASE & DIAL

Case: Steel

Case Diameter: 45.5 mm Between lugs: 22 mm Dial Colour: Black

### **BRACELET**

Material: Leather strap Strap color: Orange

Buckle type: Foldover clasp Buckle material: Stainless steel