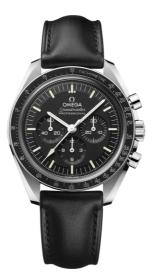

# SPEEDMASTER

MOONWATCH PROFESSIONAL 42 MM, STEEL ON LEATHER STRAP Reference: 310.32.42.50.01.002

#### WATCH CASE & DIAL

Case: Steel Case Diameter: 42 mm Between lugs: 20 mm Dial Colour: Black

## BRACELET

Material: Leather strap Strap color: Black Buckle type: Foldover clasp Buckle material: Stainless steel

### **FEATURES**

Anti-magnetic, chronograph, chronometer, master chronometer certified, small seconds, tachymeter, transparent caseback