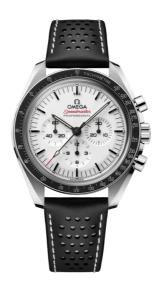

## **SPEEDMASTER**

MOONWATCH PROFESSIONAL 42 MM, STEEL ON LEATHER STRAP

Reference: 310.32.42.50.04.002

### WATCH CASE & DIAL

Case: Steel

Case Diameter: 42 mm Between lugs: 20 mm Dial Colour: White

## **BRACELET**

Material: Leather strap Strap color: Black

Buckle type: Foldover clasp Buckle material: Stainless steel