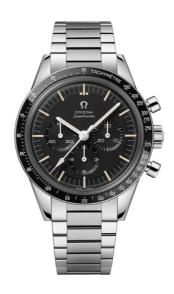

## **SPEEDMASTER**

CALIBRE 321

39.7 MM, STEEL ON STEEL

Reference: 311.30.40.30.01.001

# WATCH CASE & DIAL

Case: Steel

Case Diameter: 39.7 mm Between lugs: 19 mm Dial Colour: Black

## **BRACELET**

Material: Steel

#### **FEATURES**

Chronograph, small seconds, tachymeter, transparent caseback