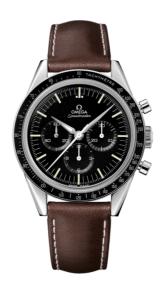

# FIRST OMEGA IN SPACE

**SPEEDMASTER ANNIVERSARY SERIES** 

39.7 MM, STEEL ON LEATHER STRAP

Reference: 311.32.40.30.01.001

# MOVEMENT

Calibre: Omega 1861

Famous manual-winding chronograph movement. A descendent of the calibre that was worn on the Moon.

Rhodium-plated finish.

Power reserve: 48 hours

#### **CRYSTAL**

Scratch-resistant sapphire crystal with anti-reflective

### WATER RESISTANCE

treatment inside

5 bar (50 metres / 167 feet)

# WATCH CASE & DIAL

Case: Steel

Case Diameter: 39.7 mm Between lugs: 19 mm Dial Colour: Black

### **BRACELET**

Material: Leather strap Strap color: Brown Buckle type: Pin buckle

Buckle material: Stainless steel

### **FEATURES**

Chronograph, numbered edition, small seconds,

tachymeter