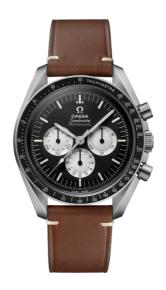

## SPEEDY TUESDAY

SPEEDMASTER
ANNIVERSARY SERIES

42 MM, STEEL ON LEATHER STRAP Reference: 311.32.42.30.01.001

## **MOVEMENT**

Calibre: Omega 1861

Famous manual-winding chronograph movement. A descendent of the calibre that was worn on the Moon.

Rhodium-plated finish.

Power reserve: 48 hours

**CRYSTAL** 

Hesalite crystal

WATER RESISTANCE

5 bar (50 metres / 167 feet)

## WATCH CASE & DIAL

Case: Steel

Case Diameter: 42 mm Between lugs: 20 mm Dial Colour: Black

**BRACELET** 

Material: Leather strap Strap color: Brown Buckle type: Pin buckle

Buckle material: Stainless steel

## **FEATURES**

Chronograph, limited edition (0), small seconds,

tachymeter