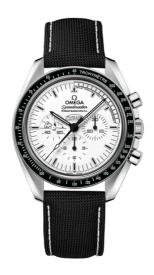

## **SPEEDMASTER**

ANNIVERSARY SERIES
42 MM, STEEL ON COATED NYLON FABRIC STRAP

Reference: 311.32.42.30.04.003

### MOVEMENT

Calibre: Omega 1861

Famous manual-winding chronograph movement. A descendent of the calibre that was worn on the Moon.

Rhodium-plated finish.

Power reserve: 48 hours

# **CRYSTAL**

Scratch-resistant sapphire crystal with anti-reflective treatment on both sides

#### WATER RESISTANCE

5 bar (50 metres / 167 feet)

## WATCH CASE & DIAL

Case: Steel

Case Diameter: 42 mm Between lugs: 20 mm Dial Colour: White

#### **BRACELET**

Material: Coated nylon fabric strap

Strap color: Black

Buckle type: Foldover clasp Buckle material: Stainless steel

#### **FEATURES**

Chronograph, limited edition (0), small seconds,

tachymeter