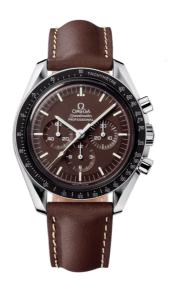

# **SPEEDMASTER**

MOONWATCH

42 MM, STEEL ON LEATHER STRAP Reference: 311.32.42.30.13.001

#### MOVEMENT

Calibre: Omega 1863

Famous manual-winding chronograph movement. A descendent of the calibre that was worn on the Moon.

Rhodium-plated finish.

Power reserve: 48 hours

## CRYSTAL

Scratch-resistant sapphire crystal with anti-reflective treatment inside

## WATER RESISTANCE

5 bar (50 metres / 167 feet)

#### WATCH CASE & DIAL

Case: Steel

Case Diameter: 42 mm Between lugs: 20 mm Dial Colour: Brown

## **BRACELET**

Material: Leather strap Strap color: Brown

Buckle type: Foldover clasp Buckle material: Stainless steel

#### **FEATURES**

 ${\it Chronograph, small seconds, tachymeter,}$ 

transparent caseback