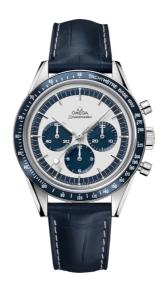

## **SPEEDMASTER**

ANNIVERSARY SERIES
39.7 MM, STEEL ON LEATHER STRAP
Reference: 311.33.40.30.02.001

#### MOVEMENT

Calibre: Omega 1861

Famous manual-winding chronograph movement. A descendent of the calibre that was worn on the Moon.

Rhodium-plated finish.

Power reserve: 48 hours

## CRYSTAL

Scratch-resistant sapphire crystal with anti-reflective treatment inside

# WATER RESISTANCE

5 bar (50 metres / 167 feet)

# WATCH CASE & DIAL

Case: Steel

Case Diameter: 39.7 mm Between lugs: 19 mm Dial Colour: Silver

## **BRACELET**

Material: Leather strap

Strap color: Blue

Buckle type: Pin buckle

Buckle material: Stainless steel

### **FEATURES**

Chronograph, limited edition (0), small seconds,

tachymeter