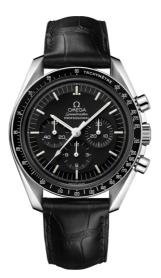

# SPEEDMASTER

MOONWATCH PROFESSIONAL 42 MM, STEEL ON LEATHER STRAP Reference: 311.33.42.30.01.001

### MOVEMENT

Calibre: Omega 1861

Famous manual-winding chronograph movement. A descendent of the calibre that was worn on the Moon. Rhodium-plated finish.

Power reserve: 48 hours

# CRYSTAL

Hesalite crystal

## WATER RESISTANCE

5 bar (50 metres / 167 feet)

#### WATCH CASE & DIAL

Case: Steel Case Diameter: 42 mm Between lugs: 20 mm Dial Colour: Black

### BRACELET

Material: Leather strap Strap color: Black Buckle type: Foldover clasp Buckle material: Stainless steel

#### **FEATURES**

Chronograph, small seconds, tachymeter