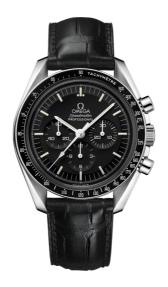

### **SPEEDMASTER**

MOONWATCH PROFESSIONAL 42 MM, STEEL ON LEATHER STRAP

Reference: 311.33.42.30.01.002

### MOVEMENT

Calibre: Omega 1863

Famous manual-winding chronograph movement. A descendent of the calibre that was worn on the Moon.

Rhodium-plated finish.

Power reserve: 48 hours

# **CRYSTAL**

Domed, scratch-resistant sapphire crystal with antireflective treatment inside

# WATER RESISTANCE

5 bar (50 metres / 167 feet)

## WATCH CASE & DIAL

Case: Steel

Case Diameter: 42 mm Between lugs: 20 mm Dial Colour: Black

#### **BRACELET**

Material: Leather strap Strap color: Black

Buckle type: Foldover clasp Buckle material: Stainless steel

#### **FEATURES**

Chronograph, small seconds, tachymeter,

transparent caseback