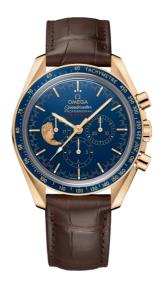

### **SPEEDMASTER**

ANNIVERSARY SERIES
42 MM, YELLOW GOLD ON LEATHER STRAP

Reference: 311.63.42.30.03.001

### MOVEMENT

Calibre: Omega 1861

Famous manual-winding chronograph movement. A descendent of the calibre that was worn on the Moon.

Rhodium-plated finish.

Power reserve: 48 hours

# **CRYSTAL**

Scratch-resistant sapphire crystal with anti-reflective treatment on both sides

# WATER RESISTANCE

5 bar (50 metres / 167 feet)

## WATCH CASE & DIAL

Case: Yellow gold Case Diameter: 42 mm Between lugs: 20 mm Dial Colour: Blue

#### **BRACELET**

Material: Leather strap Strap color: Brown

Buckle type: Foldover clasp Buckle material: Yellow gold

#### **FEATURES**

Chronograph, limited edition (0), small seconds, tachymeter