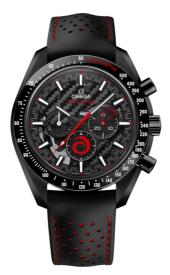

# TEAM ALINGHI

SPEEDMASTER DARK SIDE OF THE MOON 44.25 MM, BLACK CERAMIC ON RUBBER STRAP Reference: 311.92.44.30.01.002

#### Calibre: OMEGA 1865

Manual-winding chronograph movement. Laser-ablated and blackended with "honeycomb" and "carbon design" textures. A unique version of the 1861 calibre which equipped the famous and contemporary Speedmaster Moonwatch.

## CRYSTAL

Domed scratch-resistant sapphire crystal with antireflective treatment on both sides

#### WATER RESISTANCE

5 bar (50 metres / 167 feet)

#### WATCH CASE & DIAL

Case: Black ceramic Case Diameter: 44.25 mm Between lugs: 21 mm Dial Colour: Black

#### BRACELET

Material: Rubber strap Strap color: Black Buckle type: Pin buckle Buckle material: Ceramic

## **FEATURES**

Chronograph, regatta timing, small seconds, tachymeter, transparent caseback