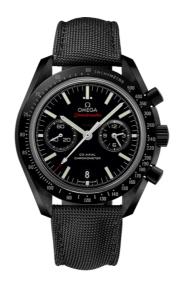

#### **SPEEDMASTER**

DARK SIDE OF THE MOON
44.25 MM, BLACK CERAMIC ON COATED NYLON FABRIC STRAP

Reference: 311.92.44.51.01.003

## WATCH CASE & DIAL

Case: Black ceramic
Case Diameter: 44.25 mm
Between lugs: 21 mm
Lug to lug: 49.80 mm
Thickness: 16.1 mm
Dial Colour: Black

Total product weight (Approx.): 93 g

# **STRAP**

Strap type: Coated nylon fabric strap

Strap color: Black

Strap surface: Reinforced fabric

Strap underside: Non-grained calf leather

Buckle type: Pin buckle Buckle material: Ceramic