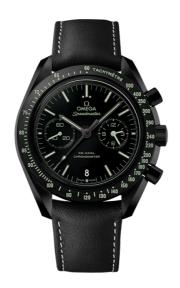

### PITCH BLACK

**SPEEDMASTER** 

DARK SIDE OF THE MOON 44.25 MM, BLACK CERAMIC ON LEATHER STRAP

Reference: 311.92.44.51.01.004

## WATCH CASE & DIAL

Case: Black ceramic
Case Diameter: 44.25 mm
Between lugs: 21 mm
Lug to lug: 49.80 mm
Dial Colour: Black

Total product weight (Approx.): 99 g

# **STRAP**

Strap type: Leather strap

Strap color: Black

Strap surface: Non-grained calf leather Strap underside: Non-grained calf leather

Buckle type: Foldover clasp Buckle material: Ceramic

## **FEATURES**

Chronograph, chronometer, date, small seconds, tachymeter, transparent caseback, time zone function