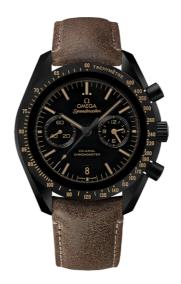

### VINTAGE BLACK

**SPEEDMASTER** 

DARK SIDE OF THE MOON 44.25 MM, BLACK CERAMIC ON LEATHER STRAP

Reference: 311.92.44.51.01.006

## WATCH CASE & DIAL

Case: Black ceramic Case Diameter: 44.25 mm Between lugs: 21 mm Lug to lug: 49.80 mm Dial Colour: Black

Total product weight (Approx.): 99 g

# **STRAP**

Strap type: Leather strap Strap color: Brown

Strap surface: Non-grained calf leather Strap underside: Non-grained calf leather

Buckle type: Foldover clasp Buckle material: Ceramic