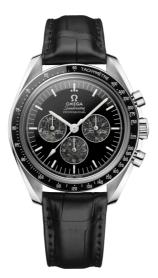

# SPEEDMASTER

CALIBRE 321 42 MM, PLATINUM ON LEATHER STRAP Reference: 311.93.42.30.99.001

#### WATCH CASE & DIAL

Case: Platinum Case Diameter: 42 mm Between lugs: 20 mm Dial Colour: Black

### BRACELET

Material: Leather strap Strap color: Black Buckle type: Pin buckle Buckle material: Platinum

### **FEATURES**

Chronograph, small seconds, tachymeter, transparent caseback