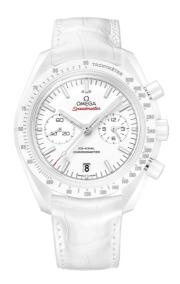

### WHITE SIDE OF THE MOON

**SPEEDMASTER** 

DARK SIDE OF THE MOON 44.25 MM, WHITE CERAMIC ON LEATHER STRAP

Reference: 311.93.44.51.04.002

## WATCH CASE & DIAL

Case: White ceramic
Case Diameter: 44.25 mm
Between lugs: 21 mm
Lug to lug: 49.80 mm
Dial Colour: White

Total product weight (Approx.): 97 g

# **STRAP**

Strap type: Leather strap

Strap color: White

Strap surface: Alligator leather

Strap underside: Non-grained calf leather

Buckle type: Foldover clasp Buckle material: Ceramic