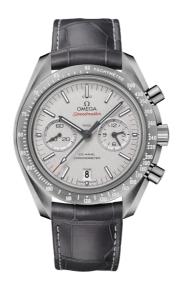

### GREY SIDE OF THE MOON

#### **SPEEDMASTER**

DARK SIDE OF THE MOON

44.25 MM, GREY CERAMIC ON LEATHER STRAP WITH FOLDOVER CLASP

Reference: 311.93.44.51.99.002

### WATCH CASE & DIAL

Case: Grey ceramic

Case Diameter: 44.25 mm Between lugs: 21 mm Lug to lug: 49.80 mm Thickness: 16.1 mm

Dial Colour: Grey

Total product weight (Approx.): 106 g

### **STRAP**

Strap type: Leather strap with foldover clasp

Strap color: Grey

Strap surface: Alligator leather

Strap underside: Non-grained calf leather

Buckle type: Foldover clasp Buckle material: Ceramic