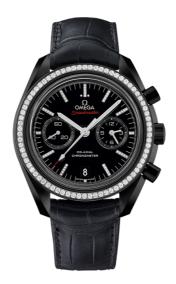

## **SPEEDMASTER**

DARK SIDE OF THE MOON 44.25 MM, BLACK CERAMIC ON LEATHER STRAP

Reference: 311.98.44.51.51.001

## WATCH CASE & DIAL

Case: Black ceramic
Case Diameter: 44.25 mm
Between lugs: 21 mm
Lug to lug: 49.80 mm
Dial Colour: Black

Total product weight (Approx.): 97 g

#### **STRAP**

Strap type: Leather strap Strap color: Black

on ap colon Black

Strap surface: Alligator leather

Strap underside: Non-grained calf leather

Buckle type: Foldover clasp Buckle material: Ceramic

#### **FEATURES**

Chronograph, chronometer, date, diamonds, small seconds, transparent caseback, time zone function