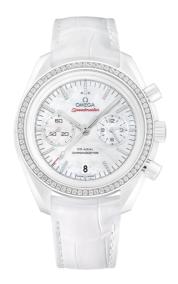

## WHITE SIDE OF THE MOON

**SPEEDMASTER** 

DARK SIDE OF THE MOON 44.25 MM, WHITE CERAMIC ON LEATHER STRAP

Reference: 311.98.44.51.55.001

# WATCH CASE & DIAL

Case: White ceramic
Case Diameter: 44.25 mm
Between lugs: 21 mm
Lug to lug: 49.80 mm
Dial Colour: White

Total product weight (Approx.): 97 g

## STRAP

Strap type: Leather strap

Strap color: White

Strap surface: Alligator leather

Strap underside: Non-grained calf leather

Buckle type: Foldover clasp Buckle material: Ceramic