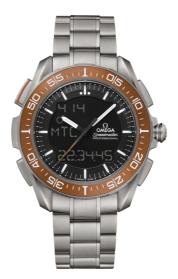

## SPEEDMASTER

X-33 MARSTIMER 45 MM, TITANIUM ON TITANIUM Reference: 318.90.45.79.01.003

### Calibre: OMEGA 5622

Highly precise, thermo-compensated, multi-functional quartz movement with special functions developed, tested and qualified by the European Space Agency (ESA). Calibrated to power multiple digital and analogue displays. Analogue functions include hours, minutes and seconds. Digital functions track time zones and date on Earth and Mars. The Mars functions can track the rover's mission on the red planet, while the addition of a solar compass allows the watch to find true north on both Earth and Mars. Also included are traditional Speedmaster Skywalker X33 functions, such as MET (Mission Elapsed Time), PET (Phase Elapsed Time), Alarms and perpetual calendar.

# CRYSTAL

Domed scratch-resistant sapphire crystal with antireflective treatment on both sides

#### WATER RESISTANCE

3 bar (30 metres / 100 feet)

# WATCH CASE & DIAL

Case: Titanium Case Diameter: 45 mm Between lugs: 20 mm Dial Colour: Black

### BRACELET

Material: Titanium

# FEATURES

Alarm, bi-directional rotating bezel, chronograph, date, day-date, multifunction, perpetual calendar, time zone function