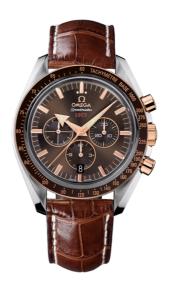

## **SPEEDMASTER**

**BROAD ARROW** 

42 MM, STEEL - RED GOLD ON LEATHER STRAP

Reference: 321.93.42.50.13.001

# WATCH CASE & DIAL

Case: Steel - red gold Case Diameter: 42 mm Between lugs: 20 mm Dial Colour: Brown

## **BRACELET**

Material: Leather strap Strap color: Brown

Buckle type: Foldover clasp Buckle material: Steel - red gold

#### **FEATURES**

Chronograph, chronometer, date, small seconds, tachymeter, transparent caseback