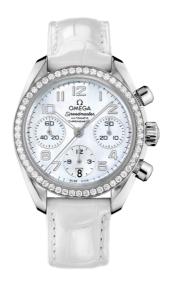

## **SPEEDMASTER**

SPEEDMASTER

38 MM, STEEL ON LEATHER STRAP Reference: 324.18.38.40.05.001

# WATCH CASE & DIAL

Case: Steel

Case Diameter: 38 mm Between lugs: 18 mm Lug to lug: 44.90 mm Thickness: 14.7 mm Dial Colour: White

Total product weight (Approx.): 86 g

# **STRAP**

Strap type: Leather strap

Strap color: White

Strap surface: Alligator leather

Strap underside: Non-grained calf leather

Buckle type: Foldover clasp Buckle material: Stainless steel

## **FEATURES**

Chronograph, chronometer, date, diamonds, small seconds