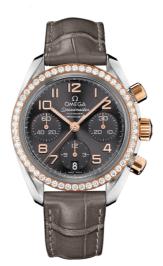

# SPEEDMASTER

SPEEDMASTER 38 MM, STEEL ON LEATHER STRAP Reference: 324.28.38.40.06.001

## MOVEMENT

Calibre: Omega 3304

Self-winding chronograph with rhodium-plated finish. Officially certified chronometer.

Power reserve: 48 hours

## CRYSTAL

Scratch-resistant sapphire crystal with anti-reflective treatment on both sides

## WATER RESISTANCE

10 bar (100 metres / 330 feet)

#### WATCH CASE & DIAL

Case: Steel Case Diameter: 38 mm Between lugs: 18 mm Dial Colour: Grey

#### BRACELET

Material: Leather strap Strap color: Grey Buckle type: Foldover clasp Buckle material: Stainless steel

#### **FEATURES**

Chronograph, chronometer, date, diamonds, small seconds