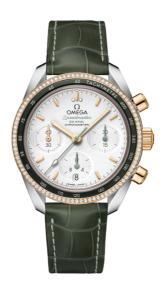

## **SPEEDMASTER**

SPEEDMASTER 38

38 MM, STEEL - YELLOW GOLD ON LEATHER STRAP

Reference: 324.28.38.50.02.001

# WATCH CASE & DIAL

Case: Steel - yellow gold Case Diameter: 38 mm Between lugs: 18 mm Dial Colour: Silver

## **BRACELET**

Material: Leather strap Strap color: Green

Buckle type: Foldover clasp Buckle material: Stainless steel

#### **FEATURES**

Chronograph, chronometer, date, diamonds, small seconds, tachymeter