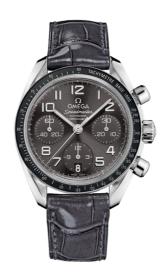

### **SPEEDMASTER**

**SPEEDMASTER** 

38 MM, STEEL ON LEATHER STRAP Reference: 324.33.38.40.06.001

# MOVEMENT

Calibre: Omega 3304

Self-winding chronograph with rhodium-plated finish.

Officially certified chronometer.

Power reserve: 48 hours

### **CRYSTAL**

Scratch-resistant sapphire crystal with anti-reflective

treatment on both sides

### WATER RESISTANCE

10 bar (100 metres / 330 feet)

# WATCH CASE & DIAL

Case: Steel

Case Diameter: 38 mm Between lugs: 18 mm Dial Colour: Grey

### **BRACELET**

Material: Leather strap

Strap color: Grey

Buckle type: Foldover clasp Buckle material: Stainless steel

#### **FEATURES**

Chronograph, chronometer, date, small seconds,

tachymeter