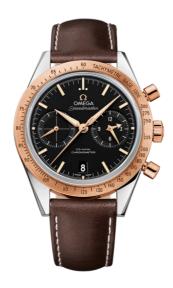

### **SPEEDMASTER**

SPEEDMASTER '57

41.5 MM, STEEL - RED GOLD ON LEATHER STRAP

Reference: 331.22.42.51.01.001

## WATCH CASE & DIAL

Case: Steel - red gold Case Diameter: 41.5 mm Between lugs: 20 mm Dial Colour: Black

### **BRACELET**

Material: Leather strap Strap color: Brown

Buckle type: Foldover clasp Buckle material: Stainless steel