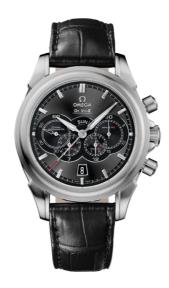

# **DE VILLE**

CHRONOSCOPE

41 MM, STEEL ON LEATHER STRAP Reference: 422.13.41.52.06.001

## MOVEMENT

Calibre: Omega 3890

Self-winding chronograph movement with Co-Axial escapement and free sprung balance. Date, day indicator, hour, minute and continuous small seconds hands. Central chronograph hand, 30-minute totalizer, 12-hour totalizer and 7-day totalizer. Day-date change at midnight with instantaneous jump. Luxury finish with Geneva waves. Officially certified chronometer.

# WATCH CASE & DIAL

Case: Steel

Case Diameter: 41 mm Between lugs: 20 mm Dial Colour: Grey

# **BRACELET**

Material: Leather strap Strap color: Black

Buckle type: Foldover clasp Buckle material: Stainless steel

## **FEATURES**

Chronograph, chronometer, date, small seconds