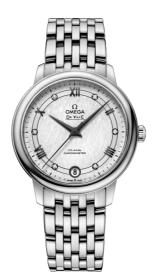

DE VILLE PRESTIGE 32.7 MM, STEEL ON STEEL Reference: 424.10.33.20.52.002

# MOVEMENT

Calibre: Omega 2500

Self-winding chronometer, Co-Axial escapement movement with rhodium-plated finish. Power reserve: 48 hours

## CRYSTAL

Domed, scratch-resistant sapphire crystal with antireflective treatment inside

## WATER RESISTANCE

3 bar (30 metres / 100 feet)

## WATCH CASE & DIAL

Case: Steel Case Diameter: 32.7 mm Between lugs: 16 mm Lug to lug: 37.60 mm Thickness: 9.4 mm Dial Colour: Silver Total product weight (Approx.): 72 g

## BRACELET

Material: Steel Type of Clasp: Sliding clasp

## FEATURES

Chronometer, date, diamonds